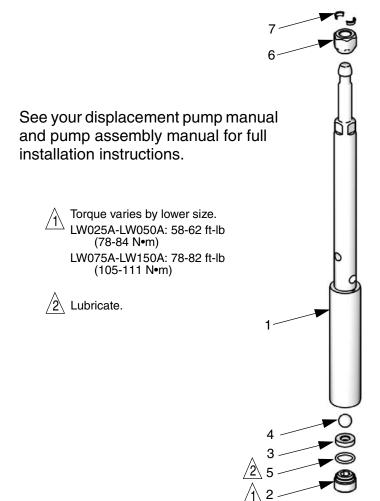

## **Parts Included**

| Ref. | Description         | Qty. |
|------|---------------------|------|
| 1    | PISTON/ROD ASSEMBLY | 1    |
| 2    | NUT, flow-through   | 1    |
| 3    | SEAT, carbide       | 1    |
| 4    | BALL, check         | 1    |
| 5    | O-RING              | 1    |
| 6    | NUT, coupling       | 1    |
| 7    | COLLARS, coupling   | 2    |